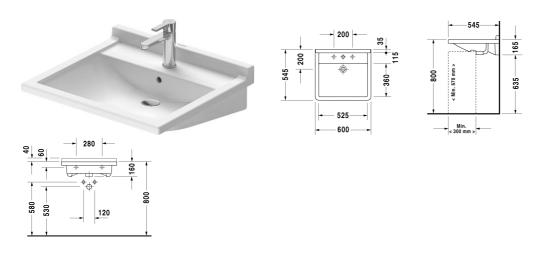

| Washbasin                                                    | Dimension                              | Weight                       | Order number |
|--------------------------------------------------------------|----------------------------------------|------------------------------|--------------|
| with overflow, with tap platform, underneath gl              | azed, 600 mm                           |                              |              |
|                                                              |                                        |                              |              |
| Colors                                                       |                                        |                              |              |
| 00 White Alpin                                               |                                        |                              |              |
| Waste at                                                     |                                        |                              |              |
| Variant                                                      |                                        |                              |              |
| •                                                            | 600 x 545 mm                           | 18.000 kilogram              | 0309600000   |
| Sanitary ceramics with the special WonderGliss time to come. | surface finish will remain clean and a | ttractive-looking for a long |              |

All drawings contain the necessary measurements which are subject to standard tolerances. They are stated in mm and are non-binding. Exact measurements, in particular for customised installation scenarios, can only be taken from the finished piece.