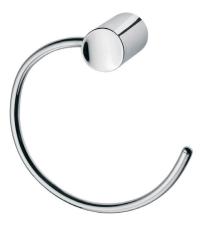

## Single ring towel rack

Code 00158006 - Chrome

## DESCRIPTION

Beauty, organization and versatility, Single accessories can make your environment more organized, with each item in its proper place. The line's current aesthetics makes it easy to combine and can make your bathroom more beautiful. It has rounded and thin features that have a minimalist and contemporary design, perfectly matching environments that have the same characteristics. The lines of faucets, such as Oasis Flex and Comfort Flex, are great combinations with these accessories. The ring towel holder, used to hang face towels, has the same features and can be purchased individually or in conjunction with the other accessories in the line. The finish of the product allows a simple design, as the screws are not sampled.