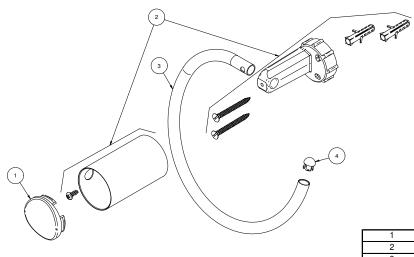

## **SPARE PARTS**

| 1 | KIT PORTA LETRA SINGLE         | 00255606 |
|---|--------------------------------|----------|
| 2 | KIT SUPORTE PA                 | 00255406 |
| 3 | KIT HASTE PORTA TOA ARG SINGLE | 00255706 |
| 4 | KIT BOTAO PORTA TOA ARG SINGLE | 00255806 |