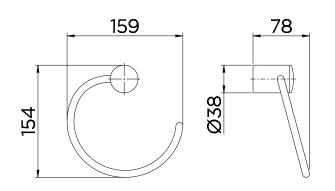

atures and can be purchased individually or in conjunction with the other accessories in the line. The finish of the product allows a simple design, as the screws are not sampled.



## **TECHNOLOGY AND CHARACTERISTICS**



## **ADVANTAGES**

**Bi-nickel chrome plated,** providing long-lasting durability and higher resistance to corrosion, maintaining the product beautiful and glossy much longer.

#### WARRANTY

Call Docol Authorized Distributor in your country.

#### **TECHNICAL SPECIFICATIONS**

| PACKAGING CONTENT    | 1 accessory, 2 bushings and 2 screws. |
|----------------------|---------------------------------------|
| COMPOSITION          | Copper alloy, Engineering plastic     |
| TYPE OF INSTALLATION | Wall                                  |

# docol<sup>™</sup>

## DIMENSIONS



## **SPARE PARTS**



| 1 | KIT PORTA LETRA SINGLE         | 00255606 |
|---|--------------------------------|----------|
| 2 | KIT SUPORTE PA                 | 00255406 |
| 3 | KIT HASTE PORTA TOA ARG SINGLE | 00255706 |
| 4 | KIT BOTAO PORTA TOA ARG SINGLE | 00255806 |

## WANT YOU KNOW MORE?

REFER TO THE INSTALLATION MANUAL IN OUR WEBSITE.