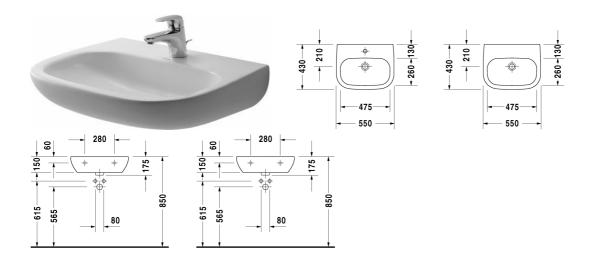

## **D-Code Washbasin Med** # 23115500002 / 23115500702

|< 550 mm >|

| 2-hole electronic basin mixer M with plug-in power supply electronic control via operating knob, temperature change simply by rotating visualized by color light change, locking function for ease of cleaning, flow rate 5,0 l/min (3 bar), maximum temperature and waterflow time can be set individually, Permanent waterflow for thermal disinfection activatable, hygienic flush adjustable, scalding protection, normal spray, aerator adjustable, projection 148 mm, recommended operating pressure 3 - 5 bar, without pop-up waste set, without volume control, includes: spout, electronic control unit, operating knob (cable length 1200 mm), | D11100007 |
|----------------------------------------------------------------------------------------------------------------------------------------------------------------------------------------------------------------------------------------------------------------------------------------------------------------------------------------------------------------------------------------------------------------------------------------------------------------------------------------------------------------------------------------------------------------------------------------------------------------------------------------------------------|-----------|
| 2-hole basin mixer M ceramic cartridge, flexible connection hoses 3/8", connection size DN15, normal spray, flow rate 5,0 l/min (3 bar), aerator adjustable, projection 148 mm, recommended operating pressure 3 - 5 bar, without pop-up waste set,                                                                                                                                                                                                                                                                                                                                                                                                      | D11120002 |
| 2-hole basin mixer M with turning handle ceramic cartridge, flexible connection hoses 3/8", connection size DN15, normal spray, flow rate 5,0 l/min (3 bar), aerator adjustable, projection 148 mm, recommended operating pressure 3 - 5 bar, without pop-up waste set,                                                                                                                                                                                                                                                                                                                                                                                  | D11120009 |
|                                                                                                                                                                                                                                                                                                                                                                                                                                                                                                                                                                                                                                                          |           |

All drawings contain the necessary measurements which are subject to standard tolerances. They are stated in mm and are non-binding. Exact measurements, in particular for customised installation scenarios, can only be taken from the finished piece.