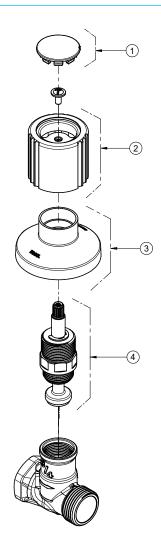

### **SPARE PARTS**

| POS. | CODIGO   | DENONINAÇÃO              |
|------|----------|--------------------------|
| 1    | 00198106 | KIT PORTA LETRA BELLA CR |
| 2    | 00245906 | KIT VOL ITAP BELLACR     |
| 3    | 00000706 | KIT CAN (0)59X31         |
| 4    | 25990600 | KIT BUJAO C RP DB        |