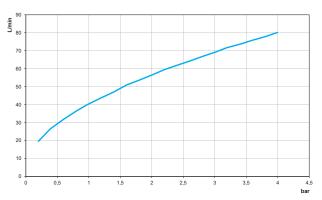

|
| PRESSURE CLASS            | 3 to 198 psi                                                           |
| MAXIMUM WATER TEMPERATURE | 120°C                                                                  |
| STANDARD                  | NBR 15704-1                                                            |
| PACKAGE CONTENT           | 1 valve, 1 sealing flange, 1 streak protector and 1 installation gauge |
| COMPOSITION               | Steel, Elastomer, Copper alloy, Engineering plastic                    |
| ACTIVATION                | Block Handle                                                           |
| INSTALLATION TYPE         | Wall                                                                   |

#### **FLOW CURVE**



# docol<sup></sup>

## DIMENSIONS



### **SPARE PARTS**



| POS. | CODIGO   | DENONINAÇÃO              |
|------|----------|--------------------------|
| 1    | 00198106 | KIT PORTA LETRA BELLA CR |
| 2    | 00245906 | KIT VOL ITAP BELLACR     |
| 3    | 00000706 | KIT CAN (0)59X31         |
| 4    | 25990600 | KIT BUJAO C RP DB        |

## WANT YOU KNOW MORE?

REFER TO THE INSTALLATION MANUAL IN OUR WEBSITE.