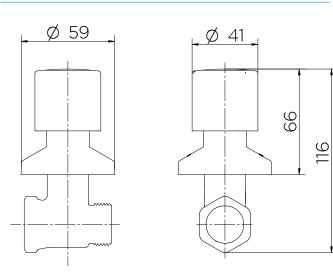

|
| PRESSURE CLASS            | 3 to 198 psi                                                           |
| MAXIMUM WATER TEMPERATURE | 120°C                                                                  |
| STANDARD                  | NBR 15704-1                                                            |
| PACKAGE CONTENT           | 1 valve, 1 sealing flange, 1 streak protector and 1 installation gauge |
| COMPOSITION               | Steel, Elastomer, Copper alloy, Engineering plastic                    |
| ACTIVATION                | Block Handle                                                           |
| INSTALLATION TYPE         | Wall                                                                   |

#### **FLOW CURVE**



# docol<sup></sup>

## DIMENSIONS



### **SPARE PARTS**



| POS. | CODIGO   | DENONINAÇÃO              |
|------|----------|--------------------------|
| 1    | 00198106 | KIT PORTA LETRA BELLA CR |
| 2    | 00245906 | KIT VOL ITAP BELLACR     |
| 3    | 00000706 | KIT CAN (0)59X31         |
| 4    | 25990600 | KIT BUJAO C RP DB        |

## WANT YOU KNOW MORE?

REFER TO THE INSTALLATION MANUAL IN OUR WEBSITE.